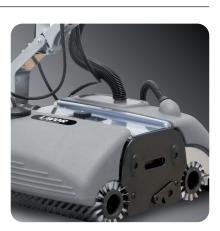

## **Equipped with:**

- Ready: washes, sweeps and dries in both working directions.
- High cleaning performance thanks to the dual contra-rotating cylindrical brushes.
- Key features: sweeping action, bi-directional drying, multi-surface capabilities (including carpets and rugs).
- "Start-stop" safety handle.
- Lightweight (only 15Kg) and easy to handle, cleaning the floor has never been less tiring.
- Maintenance and lubrication free
- Low running noise <70 dB

## **OPTIONAL**

Dual contra-rotating cylindrical brushes offer up to 40% more cleaning performance in a single pass, significantly increasing productivity. The machine features a safety handle for switching it on and off instantaneously. Flexibility of use thanks to the bi-directional handle and floor squeegee which allow

Multi-surface use thanks to dual brushes, has been designed

for use on all floor surfaces, including carpets and rugs: it is suited for wood, cotto, ceramic floor tiles, stone, marble, textured flooring, bolted rubber flooring, carpet tiles and carpets with ease.

The perfect balance: the centrally mounted motor and tank ensure a perfect balance, the essential

prerequisite for light weight and good handling in all conditions. Completely protected components: the only fully sealed machine: no water, dust or residue of any kind can get into it.