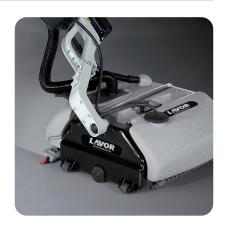

## **Equipped with:**

- Ready: washes, sweeps and dries in both working directions.
- High cleaning performance thanks to the dual contra-rotating cylindrical brushes.
- Key features: sweeping action, bi-directional drying, multi-surface capabilities (including carpets and rugs).
- "Start-stop" safety handle.
- Lightweight (only 15Kg) and easy to handle, cleaning the floor has never been less tiring.
- Maintenance and lubrication free
- Low running noise <70 dB

## **OPTIONAL**

Dual contra-rotating cylindrical brushes offer up to 40% more cleaning performance in a single pass, significantly increasing productivity. The machine features a safety handle for switching it on and off instantaneously. Flexibility of use thanks to the bi-directional handle and floor squeegee which allow

• 2 x 0.105.0108 Black Brush (hard, all-purpose for hard floor, maguettes)

• 0.105.0107 Fast charger

the machine to be used in any working direction.

Sweeping function thanks to the dual contra-rotating cylindrical brushes, combined with a special "mechanical" recovery system, Ready washes, sweeps and dries at the same time.

Multi-surface use thanks to dual brushes, has been designed

for use on all floor surfaces, including carpets and rugs: it is suited for wood, cotto, ceramic floor tiles, stone, marble, textured flooring, bolted rubber flooring, carpet tiles and carpets with ease.