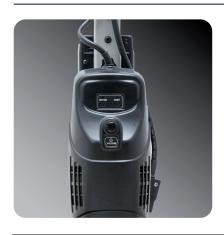

## **Equipped with:**

- Ready: washes, sweeps and dries in both working directions.
- High cleaning performance thanks to the dual contra-rotating cylindrical brushes.
- Key features: sweeping action, bi-directional drying, multi-surface capabilities (including carpets and rugs).
- "Start-stop" safety handle.
- Lightweight (only 15Kg) and easy to handle, cleaning the floor has never been less tiring.
- Maintenance and lubrication free
- Low running noise <70 dB

|                           | Ready 32B Li                       |
|---------------------------|------------------------------------|
| code                      | 0.008.0004                         |
| power supply              | 36V (battery and charger included) |
| scrubbing/squeegee width  | 320/340 mm                         |
| max working capacity      | 1500 m <sup>2</sup> /h             |
| solution tank capacity    | 3,5 I/0.92 gal                     |
| recovery tank capacity    | 6,0 l/1.59 gal                     |
| traction                  | mechanical                         |
| RPM/pressure on the brush | 650/17 kg/37.50 lbs                |
| brush motor power         | 200 W                              |
| noise level dB (A)        | <70                                |
| depression/vacuum motor   | 1000 mmH <sub>2</sub> O/100 W      |
| dimensions/weight         | 49x41x112 cm/15 Kg                 |