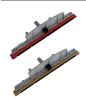

## **Equipped with:**

- Ready: washes, sweeps and dries in both working directions.
- High cleaning performance thanks to the dual contra-rotating cylindrical brushes.
- Key features: sweeping action, bi-directional drying, multi-surface capabilities (including carpets and rugs).
- "Start-stop" safety handle.
- Lightweight (only 15Kg) and easy to handle, cleaning the floor has never been less tiring.
- Maintenance and lubrication free
- Low running noise <70 dB

|                           | Ready 32B Li                       |
|---------------------------|------------------------------------|
| code                      | 0.008.0004                         |
| power supply              | 36V (battery and charger included) |
| scrubbing/squeegee width  | 320/340 mm                         |
| max working capacity      | 1500 m <sup>2</sup> /h             |
| solution tank capacity    | 3,5 I/0.92 gal                     |
| recovery tank capacity    | 6,0 l/1.59 gal                     |
| traction                  | mechanical                         |
| RPM/pressure on the brush | 650/17 kg/37.50 lbs                |
| brush motor power         | 200 W                              |
| noise level dB (A)        | <70                                |
| depression/vacuum motor   | 1000 mmH <sub>2</sub> O/100 W      |
| dimensions/weight         | 49x41x112 cm/15 Kg                 |