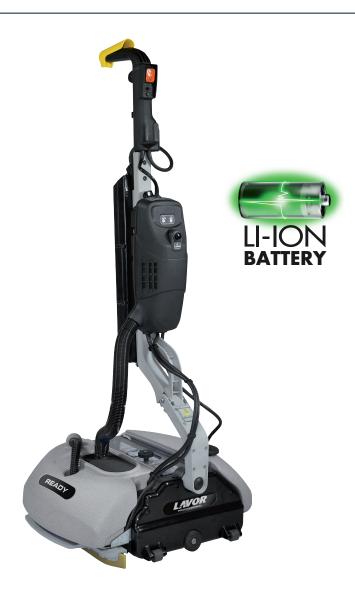

## Ready

## **Equipped with:**

- Ready: washes, sweeps and dries in both working directions.
- High cleaning performance thanks to the dual contra-rotating cylindrical brushes.
- Key features: sweeping action, bi-directional drying, multi-surface capabilities (including carpets and rugs).
- "Start-stop" safety handle.
- Lightweight (only 15Kg) and easy to handle, cleaning the floor has never been less tiring.
- Maintenance and lubrication free
- Low running noise <70 dB

|                           | Ready 32B Li                       |
|---------------------------|------------------------------------|
| code                      | 0.008.0004                         |
| power supply              | 36V (battery and charger included) |
| scrubbing/squeegee width  | 320/340 mm                         |
| max working capacity      | 1500 m <sup>2</sup> /h             |
| solution tank capacity    | 3,5 I/0.92 gal                     |
| recovery tank capacity    | 6,0 l/1.59 gal                     |
| traction                  | mechanical                         |
| RPM/pressure on the brush | 650/17 kg/37.50 lbs                |
| brush motor power         | 200 W                              |
| noise level dB (A)        | <70                                |
| depression/vacuum motor   | 1000 mmH <sub>2</sub> O/100 W      |
| dimensions/weight         | 49x41x112 cm/15 Kg                 |