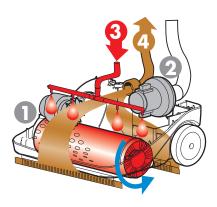

## **OPTIONAL**

- 1) Brush motor
- 2) Vacuum motor
- 3) Hot water with detergent solution flow
- 4) Dirty liquid flow

Double squeegee for both forward and reverse washing and drying.

PP brush suitable for most common floors and soft brush for carpet and moquette cleaning. Hot water cleaning for a faster and perfect removal of the most common organic dirt ( grease, mud, oil, etc.)