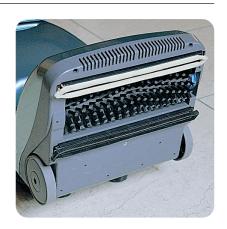

## **OPTIONAL**

- 1) Brush motor
- 2) Vacuum motor
- 3) Hot water with detergent solution flow
- 4) Dirty liquid flow

Double squeegee for both forward and reverse washing and drying.

PP brush suitable for most common floors and soft brush for carpet and moquette cleaning. Hot water cleaning for a faster and perfect removal of the most common organic dirt ( grease, mud, oil, etc.)

Cylindrical brush quick connection and release: the fitting and releasing of the brush does not require the use of tools. Ordinary cleaning and maintenance are simple and quick for anybody