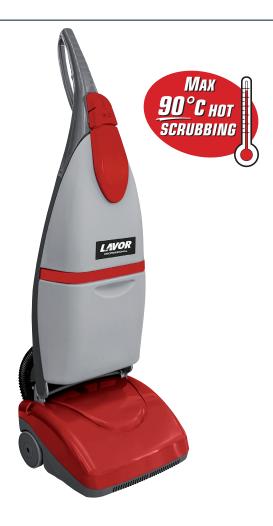

## **Equipped with:**

- Suitable to work in high congested areas like small shops, offices, kitchens, schools, hospitals, bars, gyms, restaurants
- Max 90°C hot scrubbing
- Three controls for brush drive, washing and drying operations
- Double floor squeegee for both forward and reverse drying
- Sound pressure 68 dB (A)
- Min. working height required 200 mm
- Structure built with durable materials
- Suitable load on the brush for an optimal cleaning efficiency
- Detachable detergent/recovery tank
- Cable holder
- 10 mt electric cable
- Non-marking wheels.

|                           | Crystal Clean                 |
|---------------------------|-------------------------------|
| code                      | 8.501.0508                    |
| power supply              | 230 V - 50 Hz                 |
| scrubbing/squeegee width  | 290/320 mm                    |
| max working capacity      | 1015 m²/h                     |
| solution tank capacity    | 2.8 l/0.74 gal                |
| recovery tank capacity    | 5.6 l/1.48 gal                |
| traction                  | mechanical                    |
| RPM/pressure on the brush | 1000/7 kg/15,43 lbs           |
| brush motor power         | 200 W                         |
| noise level dB (A)        | 68                            |
| depression/vacuum motor   | 1428 mmH <sub>2</sub> O/800 W |
| dimensions/weight         | 37 x 37 x 113 cm/14 kg        |