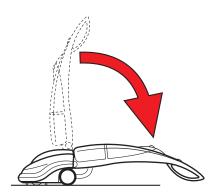

Minimun working height 200 mm, allowing perfect cleaning under furnitures, chairs, tables, beds, etc.

The tilting handle makes easy and stressless the daily use of the machine.

Large tank capacity avoiding frequent refilling of the unit