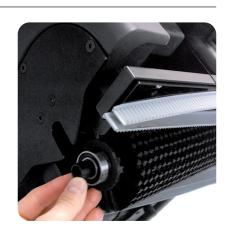

Cylindrical brush quick connection and release: the fitting and releasing of the brush does not require the use of tools. Ordinary cleaning and maintenance are simple and quick for anybody